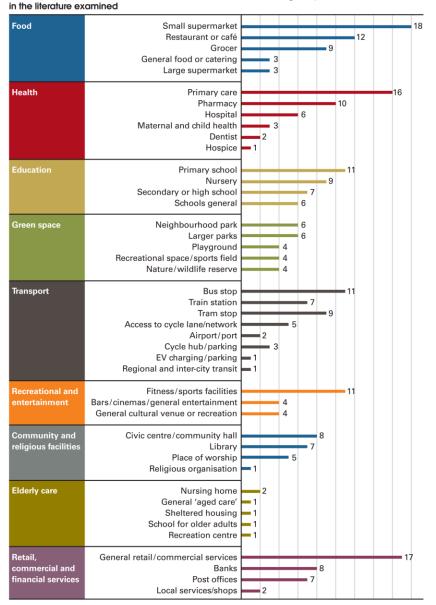

Table 1

The frequency with which individual services and amenities, arranged by theme, are mentioned