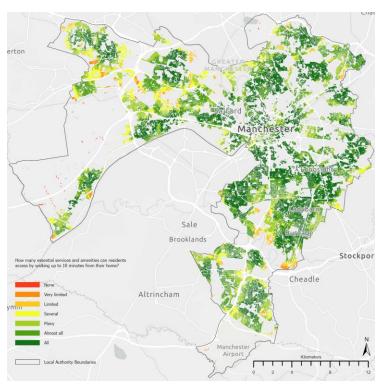

## 20-Minute Neighbourhood Map of Manchester and Salford

| Theme                                     | Ordnance Survey Point of Interest<br>Classification | Coding: if any essential class<br>is missing, then related<br>'theme' returns score '0', else<br>score '1'. Min score for each<br>household is 0 and max is 6. |  |  |
|-------------------------------------------|-----------------------------------------------------|----------------------------------------------------------------------------------------------------------------------------------------------------------------|--|--|
| Health and                                | 0364 Chemists and pharmacies                        |                                                                                                                                                                |  |  |
| wellbeing services 0369 Doctors surgeries |                                                     | Both essential                                                                                                                                                 |  |  |
|                                           | 0661 Bakeries                                       | Min two are essential if below returns zero                                                                                                                    |  |  |
|                                           | 0662 Butchers                                       |                                                                                                                                                                |  |  |
|                                           | 0667 Frozen foods                                   |                                                                                                                                                                |  |  |
|                                           | 0669 Grocers, farm shops and pick your own          |                                                                                                                                                                |  |  |
| Food services 0705 Markets                |                                                     | returns zero                                                                                                                                                   |  |  |
| Food services                             | 0672 Organic, health, gourmet and kosher            |                                                                                                                                                                |  |  |
|                                           | foods                                               |                                                                                                                                                                |  |  |
|                                           | 0819 Supermarket chains                             | Min one is essential                                                                                                                                           |  |  |
|                                           | 0699 Convenience stores and independent             |                                                                                                                                                                |  |  |
|                                           | supermarkets                                        |                                                                                                                                                                |  |  |
|                                           | 0253 Country and national parks                     |                                                                                                                                                                |  |  |
|                                           | 0814 Municipal Parks and Gardens, and OS            | Min one is essential                                                                                                                                           |  |  |
|                                           | MasterMap Public Parks and Gardens dataset)         |                                                                                                                                                                |  |  |
| Green space                               | 0453 Allotments                                     |                                                                                                                                                                |  |  |
| and                                       | 0252 Commons                                        | Min two are essential if above returns zero                                                                                                                    |  |  |
| recreational                              | 0254 Picnic areas                                   |                                                                                                                                                                |  |  |
| amenities                                 | 0255 Playgrounds                                    |                                                                                                                                                                |  |  |
|                                           | 0293 Gymnasiums, sports halls and leisure           |                                                                                                                                                                |  |  |
|                                           | centres                                             |                                                                                                                                                                |  |  |
|                                           | 0302 Sports grounds, stadia and pitches             |                                                                                                                                                                |  |  |
|                                           | 0314 Social clubs                                   |                                                                                                                                                                |  |  |
| Community                                 | 0456 Halls and community centres                    | 1                                                                                                                                                              |  |  |
| facilities                                | 0458 Libraries                                      | Min one is essential                                                                                                                                           |  |  |
|                                           | 0447 Sports clubs and associations                  |                                                                                                                                                                |  |  |
|                                           | 0738 Railway stations, junctions and halts          |                                                                                                                                                                |  |  |
| Public                                    | 0756 Tram, metro and light railway stations and     |                                                                                                                                                                |  |  |
| transport                                 | stops                                               | Min one is essential                                                                                                                                           |  |  |
|                                           | 0732 Bus stops                                      |                                                                                                                                                                |  |  |
|                                           | 0141 Cash machines                                  |                                                                                                                                                                |  |  |
|                                           | 0138 Banks and building societies                   | Min one is essential                                                                                                                                           |  |  |
| Retail and                                | 0763 Post offices                                   |                                                                                                                                                                |  |  |
| commercial                                | 0685 General household goods                        |                                                                                                                                                                |  |  |
| services                                  | 0701 Discount stores                                | Min one is essential                                                                                                                                           |  |  |
|                                           | 0708 Shopping centres and retail parks              |                                                                                                                                                                |  |  |
| 0700 Department stores                    |                                                     |                                                                                                                                                                |  |  |

Live demo link

What do the results tell us about the 20MN concept?

The hyperlocal scale

The limits of the concept

Delivery

Places for living