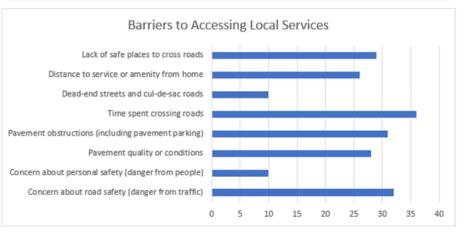

rvices                                  | 0701 Discount stores                                | Min one is essential                                                                                                                                           |  |  |
|                                           | 0708 Shopping centres and retail parks              |                                                                                                                                                                |  |  |
| 0700 Department stores                    |                                                     |                                                                                                                                                                |  |  |







Live demo link

What do the results tell us about the 20MN concept?



The hyperlocal scale



The limits of the concept



Delivery



Places for living