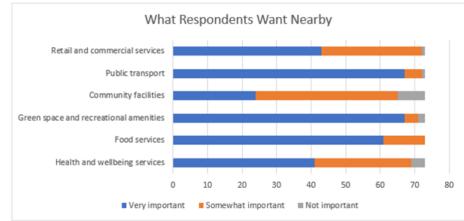

services                                  | 0701 Discount stores                                | Min one is essential                                                                                                                                           |  |  |
|                                           | 0708 Shopping centres and retail parks              |                                                                                                                                                                |  |  |
| 0700 Department stores                    |                                                     |                                                                                                                                                                |  |  |







Live demo link

What do the results tell us about the 20MN concept?



The hyperlocal scale



The limits of the concept



Delivery



Places for living